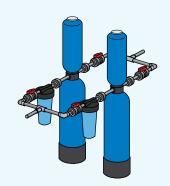

Recommended capacity: 600,000 gal

Upgrade your system with our Pro Grade Install Kit

A double manifold system is available for homes larger than 3–4 bathrooms.

Install kits available in: EQ-600-MFLD (for ¾" pipes) EQ-601-MFLD (for 1" pipes)