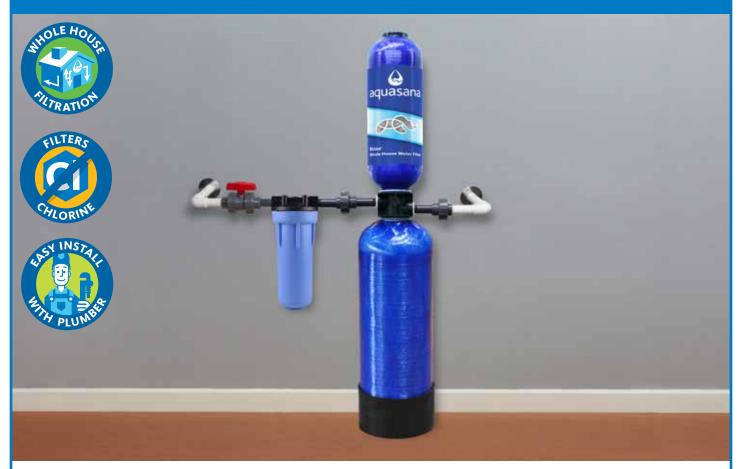

## Rhino<sup>®</sup> EQ-600 Whole House Water Filter

Long-lasting, high performance water filtration for great-tasting, healthy water throughout your entire home.

## **Features and Benefits**

- Full system certified by NSF International to effectively remove up to 97% of chlorine
- High-potency NSF Certified media also reduces pesticides, herbicides, rust, water soluble metals and industrial solvents
- Provides healthy, odorless, great-tasting water throughout the entire house
- Extends life of household pipes and appliances by reducing damaging scale and scale buildup

- Does not require electricity, drainage, or backflushing and does not create waste water
- Easy installation and replacement of tanks, lasting 6 years or 600,000 gallons
- Delivers the healthiest showering experience for softer skin and shinier hair
- Improves air quality by reducing vaporized volatile organic compounds produced by chemicals