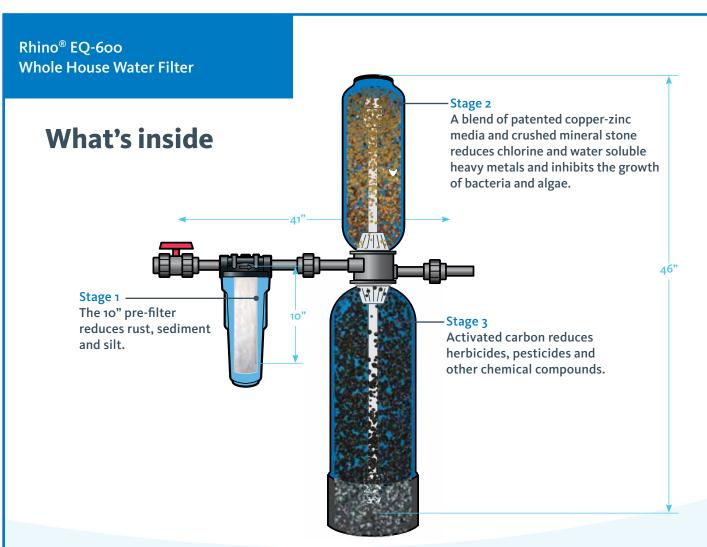

## Rhino<sup>®</sup> EQ-600 Whole House Water Filter

Long-lasting, high performance water filtration for great-tasting, healthy water throughout your entire home.

## **Features and Benefits**

- Full system certified by NSF International to effectively remove up to 97% of chlorine
- High-potency NSF Certified media also reduces pesticides, herbicides, rust, water soluble metals and industrial solvents
- Provides healthy, odorless, great-tasting water throughout the entire house
- Extends life of household pipes and appliances by reducing damaging scale and scale buildup

- Does not require electricity, drainage, or backflushing and does not create waste water
- Easy installation and replacement of tanks, lasting 6 years or 600,000 gallons
- Delivers the healthiest showering experience for softer skin and shinier hair
- Improves air quality by reducing vaporized volatile organic compounds produced by chemicals

## **Specifications**

Model: EQ-600 (for ¾" pipes)
Model: EQ-601 (for 1" pipes)
Replacement filters:
Main tanks: EQ-600R
Pre-filter: EQ-PFC.10
Rated service flow: 7 gpm
Max working pressure: 20-100 psi
Max operating temperature: 40-90° F